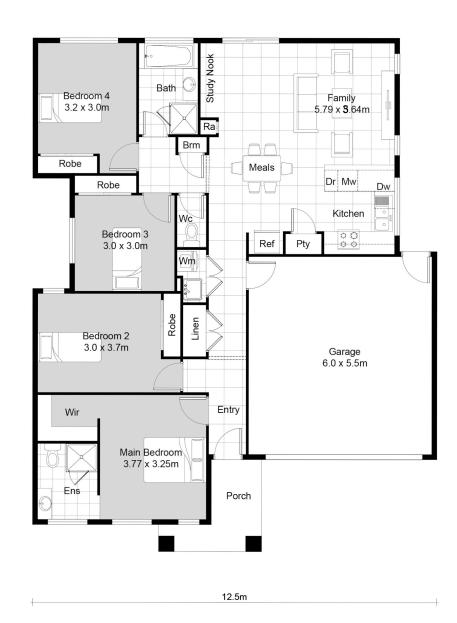

## MAIDSTONE 168

4 **-** 2 <del>-</del> 2 <del>-</del>

## **FEATURES**

- 4 spacious bedrooms
- · Bedroom 1 with Ensuite & WIR
- Open plan living
- Great functional kitchen
- Study nook
- Double lock up garage

## Designed for 12.5 x 21m (conditions apply)

 Total area:
 168.00m2
 (18.06sq)

 Residence:
 126.35m2
 (13.58sq)

 Porch:
 5.58m2
 (0.60sq)

 Garage:
 36.07m2
 (3.88sq)