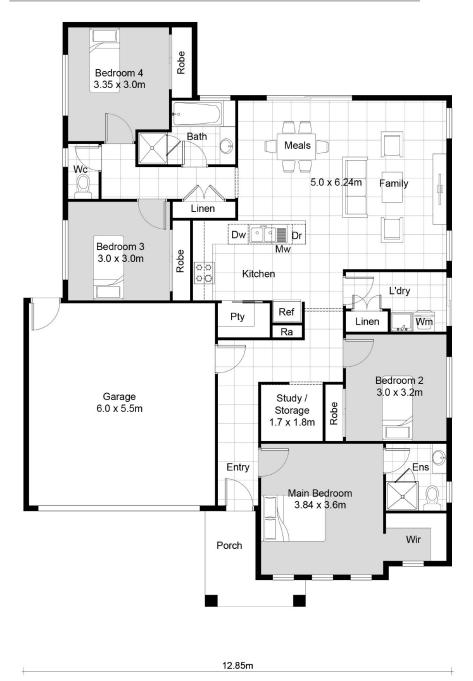

## **FEATURES**

- 4 spacious bedrooms
- Study
- Large open plan living
- C Shaped kitchen with Walk-in-Pantry
- Loads of Storage
- Double lock up garage

## Designed for 14 x 21m (conditions apply)

 Total area:
 179.35m2
 (19.30sq)

 Residence:
 137.05m2
 (14.74sq)

 Porch:
 6.31m2
 (0.68sq)

 Garage:
 36.04m2
 (3.88sq)