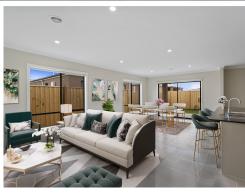

## **FEATURES**

- 4 spacious bedrooms & Study Nook
- · Great kitchen with large walk in pantry
- Undercover Alfresco great for entertaining
- Formal lounge (2<sup>nd</sup> living area)
- Loads of Storage
- Double lock up garage