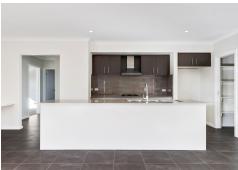

## **FEATURES**

- 4 spacious bedrooms & Study Nook
- · Great kitchen with large walk in pantry
- Undercover Alfresco great for entertaining
- Formal lounge (2<sup>nd</sup> living area)
- Loads of Storage
- Double lock up garage