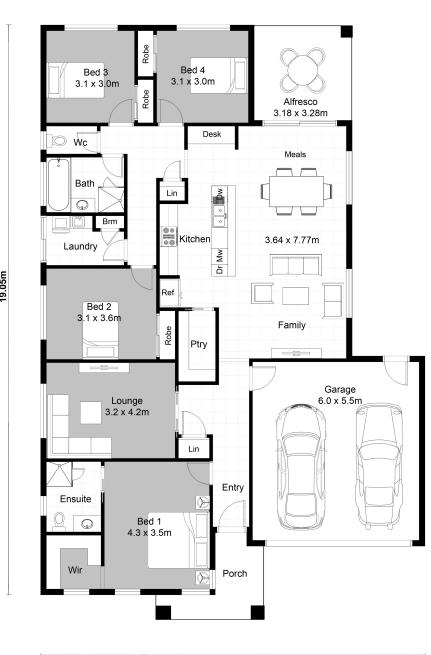

## NORFOLK 213

## **FEATURES**

- 4 spacious bedrooms & Study Nook
- · Great kitchen with large walk in pantry
- Undercover Alfresco great for entertaining
- Formal lounge (2<sup>nd</sup> living area)
- Loads of Storage
- Double lock up garage

## Designed for 14 x 26m land

Total area: 212.99m2 (22.90sq)
Residence: 159.98m2 (17.20sq)
Porch: 6.16m2 (0.66sq)
Alfresco 10.43m2 (1.12sq)
Garage: 36.42m2 (3.92sq)

12.85m