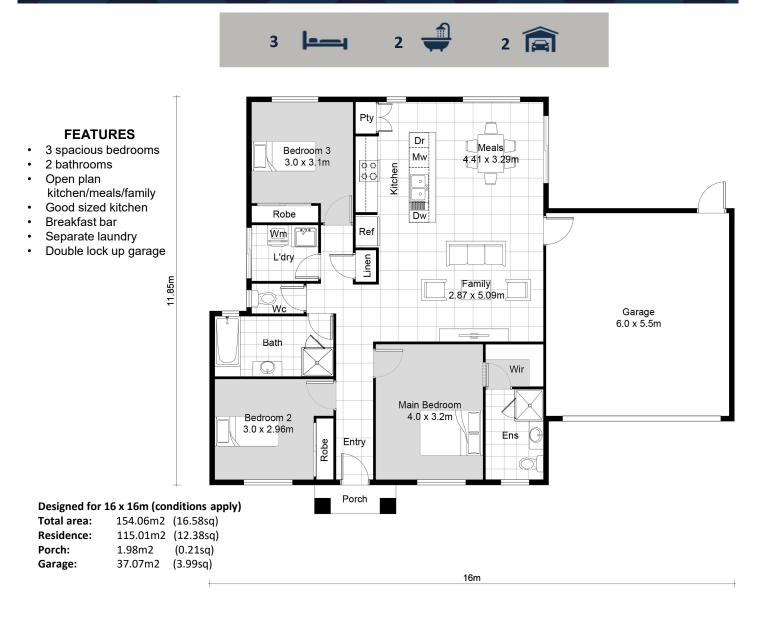

## **YORKSHIRE 154**







## VICTURNKEYHOMES.COM.AU

Images are used for illustrative purposes only. All plans and facades are indicative concepts and are not intended to be an actual depiction of the building. Fencing, paths, driveway and landscaping are not necessarily to scale. Images of some items may be an upgrade. All dimensions and sizes are approximate, and can vary with different facades, and also due to building code, regulations, and Developer Design Guidelines. Refer to contract documentation for details. Working drawings take precedence over this brochure. Always refer to endorsed/council approved plans. Siting and position of garage are for illustration purposes only and may change subject to approval by relevant authorities. House design can be mirror imaged to suit a crossover being on the oppos