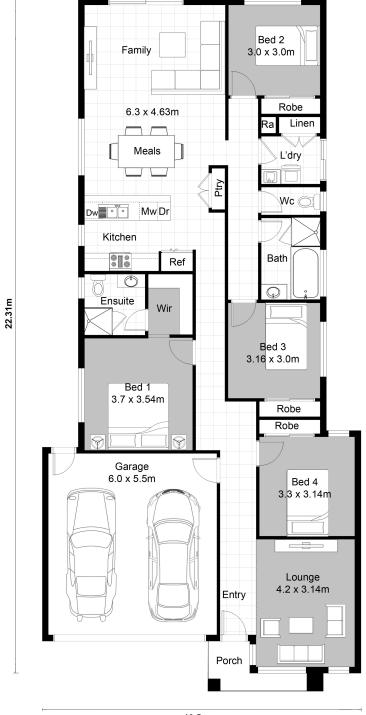

# SUSSEX 198

#### **FEATURES**

- · 4 spacious bedrooms
- · Bed 1 with Ens & WIR
- Open plan living
- Lounge (2<sup>nd</sup> living area)
- Double door pantry
- · Double lock up garage

### Designed for 10.5 x 30m (conditions apply)

 Total area:
 198.06m2 (21.29sq)

 Residence:
 157.60m2 (16.94sq)

 Porch:
 4.41m2 (0.47sq)

 Garage:
 36.05m2 (3.88sq)