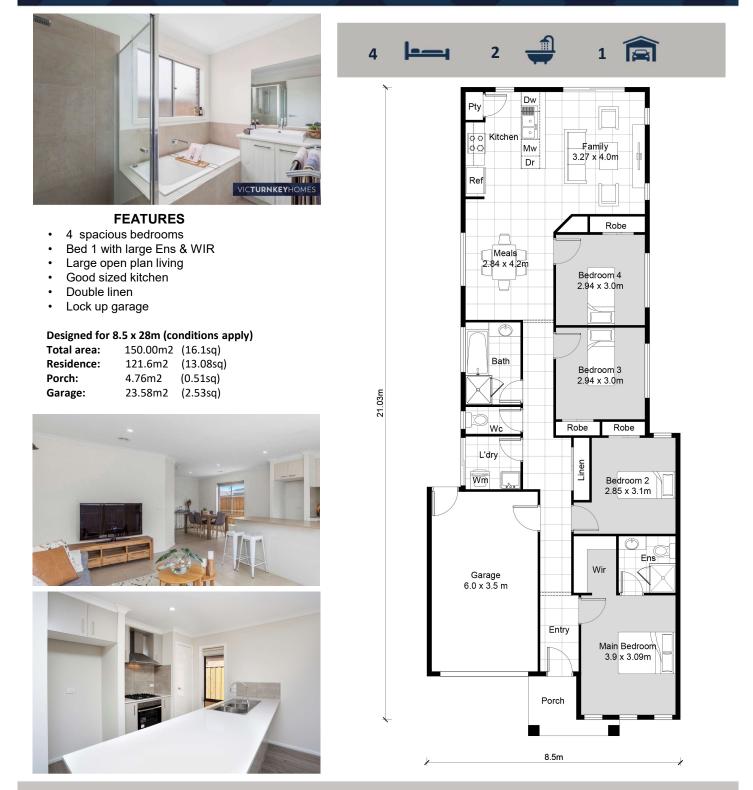

## SUFFOLK 149

## VICTURNKEYHOMES.COM.AU

Images are used for illustrative purposes only. All plans and facades are indicative concepts and are not intended to be an actual depiction of the building. Fencing, paths, driveway and landscaping are not necessarily to scale. Images of some items may be an upgrade. All dimensions and sizes are approximate, and can vary with different facades, and also due to building code, regulations, and Developer Design Guidelines. Refer to contract documentation for details. Working drawings take precedence over this brochure. Always refer to endorsed/council approved plans. Siting and position of garage are for illustration purposes only and may change subject to approval by relevant authorities. House design can be mirror imaged to suit a crossover being on the opposite side to illustration. Contact Vic Turnkey Homes for full details. The builder reserves the right to amend specifications and price without notice. This floorplan is for the exclusive use of Vic Turnkey Homes Pty Ltd.