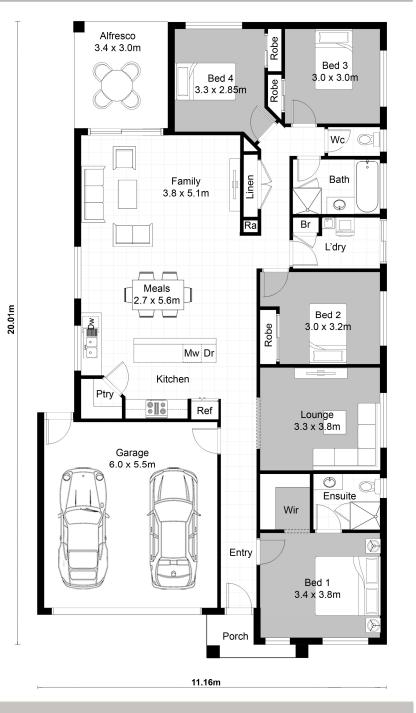

## SILVERWOOD 204

## **FEATURES**

- · 4 spacious bedrooms
- · 2 bathrooms
- · Large kitchen with walk in pantry
- · Alfresco great for entertaining
- Double linen
- Formal lounge
- · Double lock up garage

## Designed for 12.5 x 28m

 Total area:
 204.4m2 (22sq)

 Residence:
 155.9m2 (16.78sq)

 Porch:
 2.3m2 (0.25sq)

 Alfresco
 10.2m2 (1.1sq)

 Garage:
 35.9m2 (3.87sq)