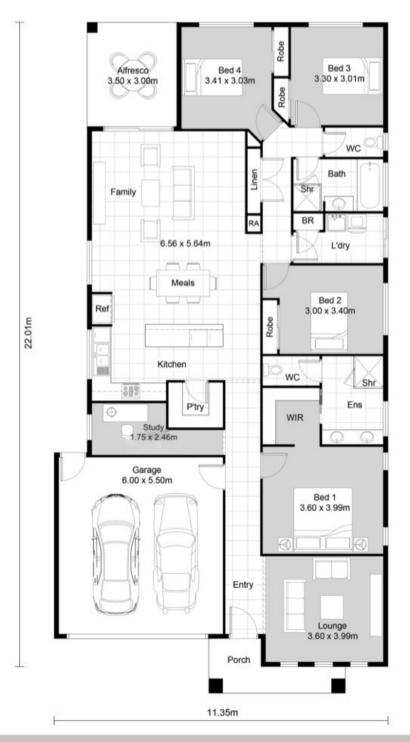

## SILVERWOOD 233

## FEATURES

- · 4 spacious bedrooms + study
- · Large kitchen with walk in pantry
- Undercover Alfresco
- · Loads of storage
- Formal lounge
- Double lock up garage

## Designed for 12.5 x 31m

 Total area:
 232.53m2 (25.0sq)

 Residence:
 179.96m2 (19.35sq)

 Porch:
 6.03m2 (0.65sq)

 Alfresco
 10.50m2 (1.13sq)

 Garage:
 36.04m2 (3.88sq)