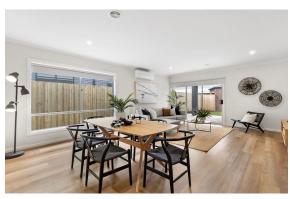

## FEATURES

- · 4 spacious bedrooms + study
- · Large kitchen with walk in pantry
- Undercover Alfresco
- · Loads of storage
- Formal lounge
- Double lock up garage