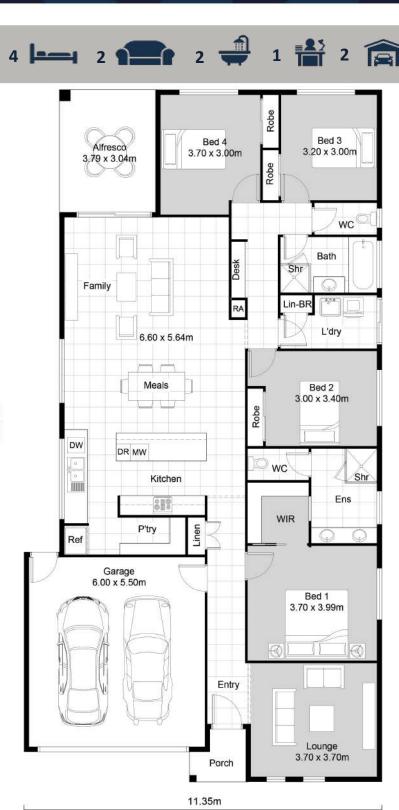

## SILVERWOOD 226

## **FEATURES**

- 4 spacious bedrooms + study
- 2 Living areas
- · Large kitchen with walk in pantry
- Alfresco great for entertaining
- Double lock up garage

## Designed for 12.5 x 30m (conditions apply)

| Total area: | 226.00m2 | (24.3sq)  |
|-------------|----------|-----------|
| Residence:  | 175.82m2 | (18.91sq) |
| Porch:      | 2.42m2   | (0.26sq)  |
| Alfresco    | 11.52m2  | (1.24sq)  |
| Garage:     | 36.24m2  | (3.89sq)  |