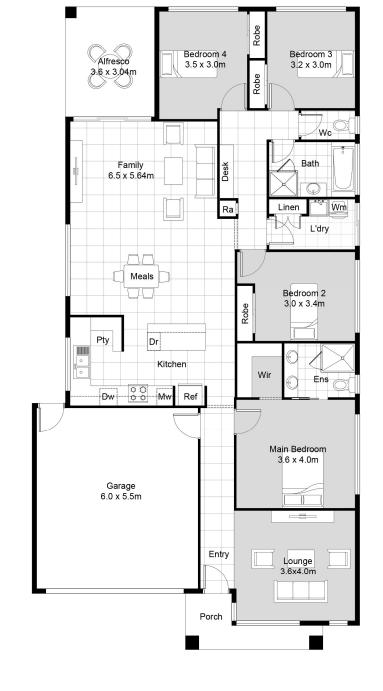

## SILVERWOOD 218

## FEATURES

- · 4 spacious bedrooms
- · 2 bathrooms
- · Large kitchen with walk in pantry
- Alfresco great for entertaining
- Double linen
- Formal lounge (2<sup>nd</sup> living area)
- Study
- · Double lock up garage

## Designed for 12.5 x 29m

 Total area:
 218.16m2 (23.46sq)

 Residence:
 165.69m2 (17.82sq)

 Porch:
 5.49m2 (0.59sq)

 Alfresco
 10.94m2 (1.28sq)

 Garage:
 36.04m2 (3.88sq)

11.35m