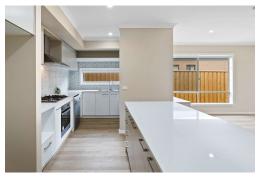

## FEATURES

- · 4 spacious bedrooms
- · 2 bathrooms
- · Large kitchen with walk in pantry
- Alfresco great for entertaining
- Double linen
- Formal lounge (2<sup>nd</sup> living area)
- Study
- · Double lock up garage