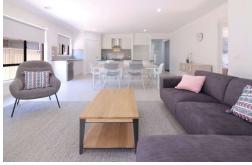

## FEATURES

- 4 spacious bedrooms
- 2 bathrooms
- Large kitchen with walk in pantry
- Alfresco great for entertaining
- Study and double linen cupboard
- Formal lounge
- Double lock up garage