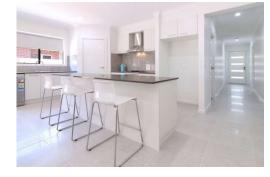

## FEATURES

- 4 spacious bedrooms
- 2 bathrooms
- Large kitchen with walk in pantry
- Alfresco great for entertaining
- Study and double linen cupboard
- Formal lounge
- Double lock up garage