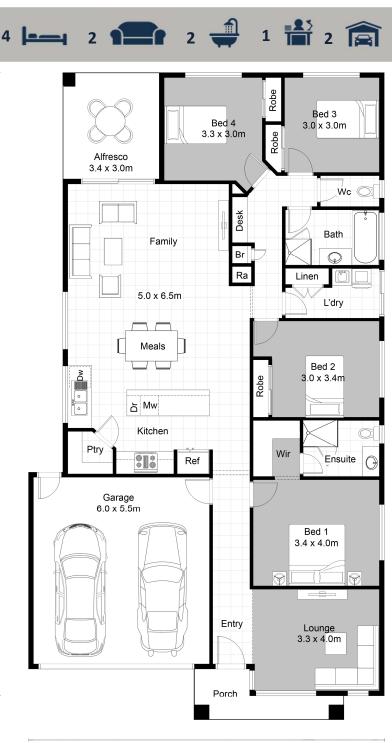

## SILVERWOOD 210-D

## FEATURES

- 4 spacious bedrooms
- 2 bathrooms
- Large kitchen with walk in pantry
- Alfresco great for entertaining
- Study and double linen cupboard
- Formal lounge
- Double lock up garage

## Designed for 12.5 x 28m

| Total area: | 210.00m2 | (22.58sq) |
|-------------|----------|-----------|
| Residence:  | 159.26m2 | (17.12sq) |
| Porch:      | 4.5m2    | (0.48sq)  |
| Alfresco    | 10.2m2   | (1.1sq)   |
| Garage:     | 36.04m2  | (3.88sq)  |

11.35m

## VICTURNKEYHOMES.COM.AU

20.01m

Images are used for illustrative purposes only. All plans and facades are indicative concepts and are not intended to be an actual depiction of the building. Fencing, paths, driveway and landscaping are not necessarily to scale. Images of some items may be an upgrade. All dimensions and sizes are approximate, and can vary with different facades, and also due to building code, regulations, and Developer Design Guidelines. Refer to contract documentation for details. Working drawings take precedence over this brochure. Always refer to endorsed/council approved plans. Siting and position of garage are for illustration purposes only and may change subject to approval by relevant authorities. House design can be mirror imaged to suit a crossover being on the opposite side to illustration. Contact Vic Turnkey Homes for full details. The builder reserves the right to amend specifications and price without notice. This floorplan is for the exclusive use of Vic Turnkey Homes Pty Ltd.