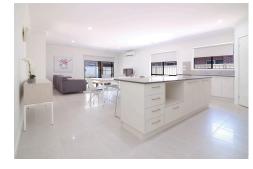

## SILVERWOOD 210-C

FEATURES

- 4 spacious bedrooms
- Large kitchen with walk in pantry
- Undercover Alfresco
- Loads of Storage
- Formal lounge (2<sup>nd</sup> Living)
- Study Nook desk
- Double lock up garage