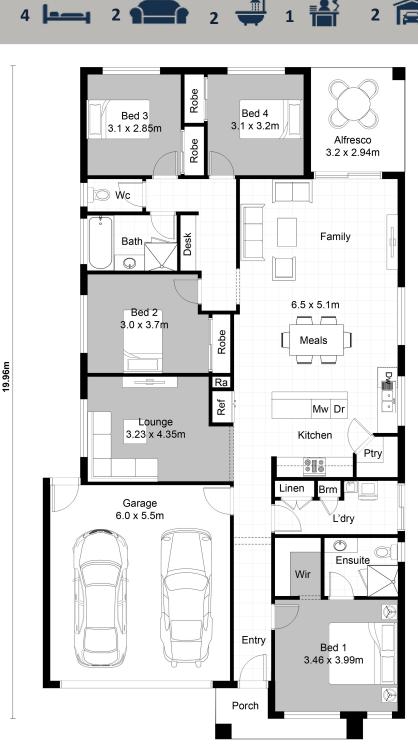

## SILVERWOOD 210-C

FEATURES

- 4 spacious bedrooms
- Large kitchen with walk in pantry
- Undercover Alfresco
- Loads of Storage
- Formal lounge (2<sup>nd</sup> Living)
- Study Nook desk
- Double lock up garage

## Designed for 12.5 x 28m

| Total area: | 210.00m2 | (22.58sq) |
|-------------|----------|-----------|
| Residence:  | 159.98m2 | (17.20sq) |
| Porch:      | 4.57m2   | (0.49sq)  |
| Alfresco    | 9.41m2   | (1.01sq)  |
| Garage:     | 36.04m2  | (3.88sq)  |

11.35m