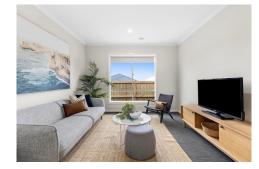

## SILVERWOOD 210-C

FEATURES

- 4 spacious bedrooms
- Large kitchen with walk in pantry
- Undercover Alfresco
- Loads of Storage
- Formal lounge (2<sup>nd</sup> Living)
- Study Nook desk
- Double lock up garage