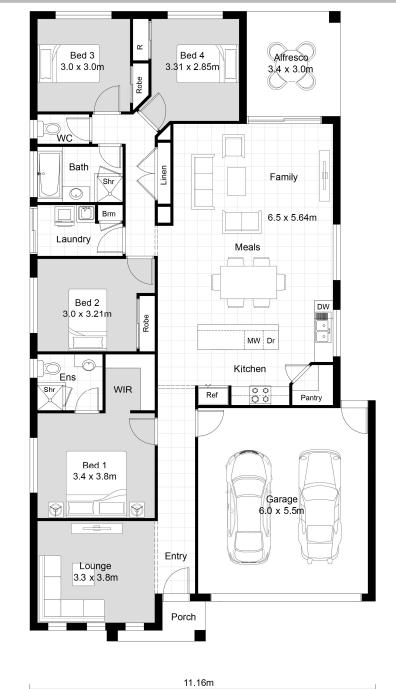

## SILVERWOOD 204B

## **FEATURES**

- · 4 spacious bedrooms
- 2 bathrooms
- · Large kitchen with walk in pantry
- · Alfresco great for entertaining
- Double linen
- Formal lounge
- · Double lock up garage

## Designed for 12.5 x 28m

 Total area:
 204.4m2
 (22sq)

 Residence:
 155.9m2
 (16.78sq)

 Porch:
 2.3m2
 (0.25sq)

 Alfresco
 10.2m2
 (1.1sq)

 Garage:
 35.9m2
 (3.87sq)

VICTURNKEYHOMES.COM.AU

Images are used for illustrative purposes only. All plans and facades are indicative concepts and are not intended to be an actual depiction of the building. Fencing, paths, driveway and landscaping are not necessarily to scale. Images of some items may be an upgrade. All dimensions and sizes are approximate, and can vary with different facades, and also due to building code, regulations, and Developer Design Guidelines. Refer to contract documentation for details. Working drawings take precedence over this brochure. Always refer to endorsed/council approved plans. Siting and position of garage are for illustration purposes only and may change subject to approval by relevant authorities. House design can be mirror imaged to suit a crossover being on the opposite side to illustration. Contact Vic Turnkey Homes for full details. The builder reserves the right to amend specifications and price without notice. This floorplan is for the exclusive use of Vic Turnkey Homes Pty Ltd.