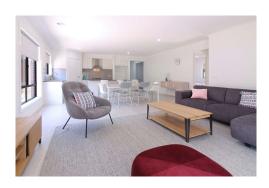

## **FEATURES**

- · 4 spacious bedrooms
- 2 bathrooms
- · Large kitchen with walk in pantry
- · Alfresco great for entertaining
- Double linen
- Formal lounge
- · Double lock up garage