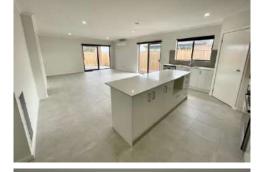

## FEATURES

- 4 spacious bedrooms
- 2 bathrooms
- Large kitchen with walk in pantry
- Alfresco great for entertaining
- Double linen
- Formal lounge
- Study
- Double lock up garage