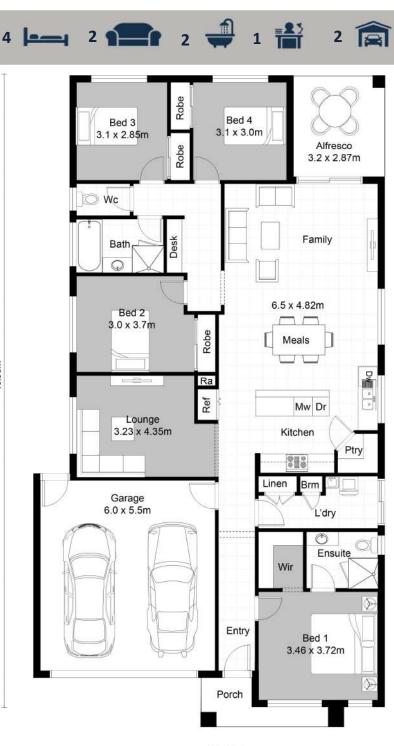

## SILVERWOOD 204-C

## FEATURES

- 4 spacious bedrooms
- 2 bathrooms
- Large kitchen with walk in pantry
- Alfresco great for entertaining
- Double linen
- Formal lounge
- Study
- Double lock up garage

## Designed for 12.5 x 28m

| 0           |                    |
|-------------|--------------------|
| Total area: | 204.43m2 (21.98sq) |
| Residence:  | 154.98m2 (16.66sq) |
| Porch:      | 4.23m2 (0.45sq)    |
| Alfresco    | 9.18m2 (0.99sq)    |
| Garage:     | 36.04m2 (3.88sq)   |

19.96m

11.08m