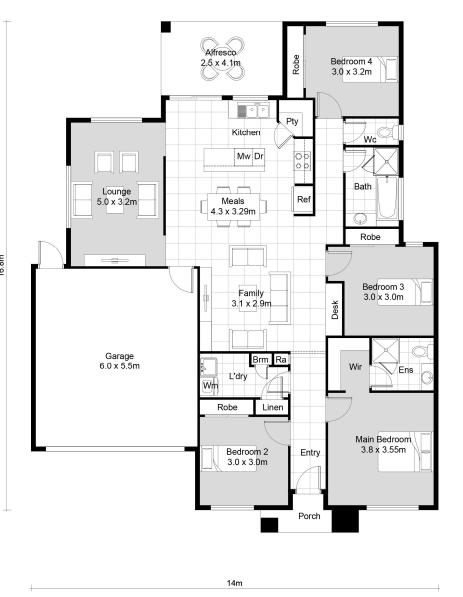

## **FEATURES**

- · 4 spacious bedrooms
- Bed 1 with large Ens & WIR
- · Large open plan living
- Good sized kitchen
- Walk in pantry
- Double linen
- Study / Storage
- Double lock up garage

## Designed for 14 x 21m (conditions apply)

 Total area:
 197.53m2
 (21.24sq)

 Residence:
 148.23m2
 (15.94sq)

 Porch:
 2.97m2
 (0.32sq)

 Alfresco:
 10.33m2
 (1.11sq)

 Garage:
 36.00m2
 (3.87sq)