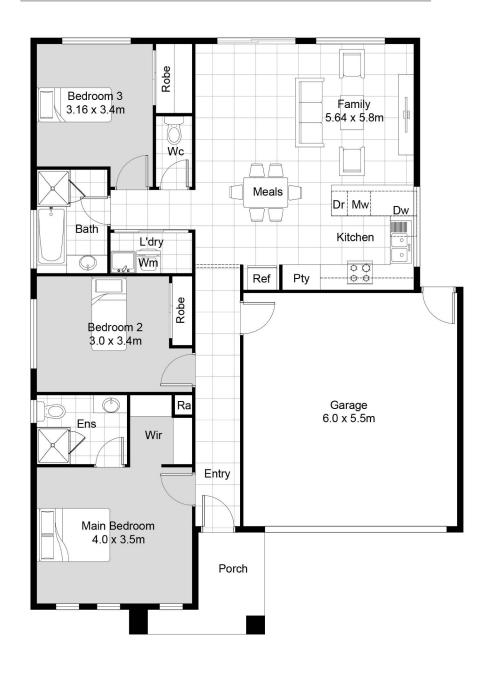

## MAIDSTONE 154

## **FEATURES**

- · 3 spacious bedrooms
- · Bed 1 with Ensuite & WIR
- Functional kitchen overlooking Open plan living
- Double lock up garage

## Designed for 12.5 x 21m (conditions apply)

 Total area:
 154.2m2
 (16.6sq)

 Residence:
 112.88m2
 (12.15sq)

 Porch:
 5.29m2
 (0.57sq)

 Garage:
 36.05m2
 (3.88sq)

11.35m