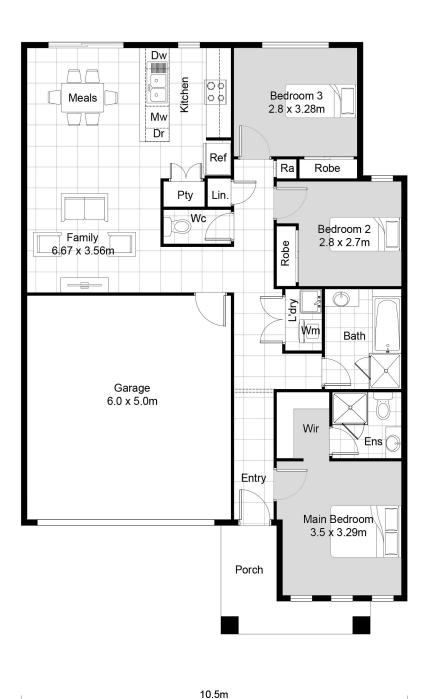

## MAIDSTONE 147

2

2

## **FEATURES**

- · 3 bedrooms
- · Bedroom 1 with Ensuite & WIR
- · Open plan kitchen, Meals, Family
- Double door pantry
- Double lock up garage

## Designed for 10.5 x 21m land (conditions apply)

 Total area:
 146.78m2 (15.72sq)

 Residence:
 105.55m2 (11.35sq)

 Porch:
 5.47m2 (0.53sq)

 Garage:
 35.76m2 (3.84sq)