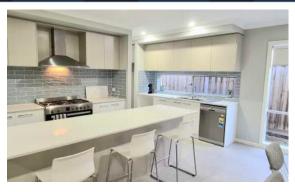

#### **FEATURES**

- 4 spacious bedrooms and study nook
- Large kitchen with walk in pantry
- Undercover Alfresco great for entertaining
- 2<sup>nd</sup> Living area, flexible with positioning
- Walk in Linen, loads of storage
- · Double lock up garage