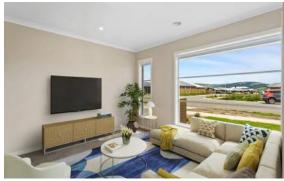

#### **FEATURES**

- 4 spacious bedrooms and study nook
- Large kitchen with walk in pantry
- Undercover Alfresco great for entertaining
- 2<sup>nd</sup> Living area, flexible with positioning
- Walk in Linen, loads of storage
- · Double lock up garage