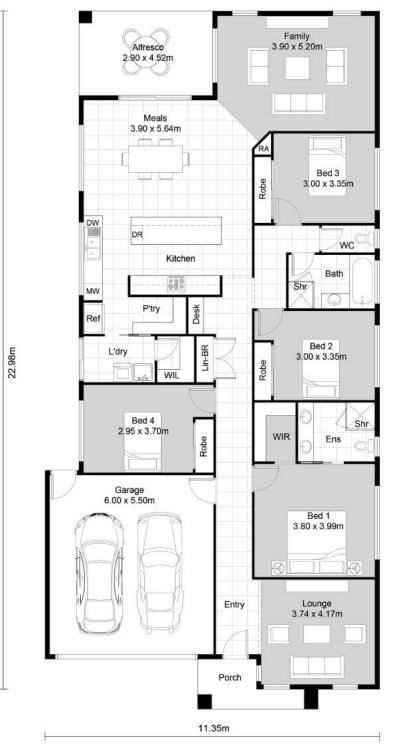

## LANCASHIRE 240B

# 4 | 2 | 2 | 2 | 2

#### **FEATURES**

- 4 spacious bedrooms and study nook
- Large kitchen with walk in pantry
- Undercover Alfresco great for entertaining
- 2<sup>nd</sup> Living area, flexible with positioning
- Walk in Linen, loads of storage
- · Double lock up garage

#### Designed for 12.5 x 32m

 Total area:
 239.64m2 (25.77sq)

 Residence:
 186.21m2 (20.02sq)

 Porch:
 3.83m2 (0.41sq)

 Alfresco
 13.56m2 (1.46sq)

 Garage:
 36.04m2 (3.88sq)