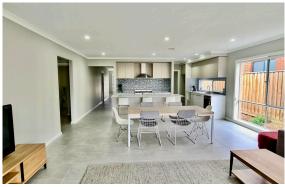

## FEATURES

- · 4 spacious bedrooms & Sudy Nook-desk
- Large kitchen with walk in pantry, overlooking large living space and undercover Alfresco
- · Loads of storage, including Walk in Linen
- Rumpus (2<sup>nd</sup> living area)
- Double lock up garage