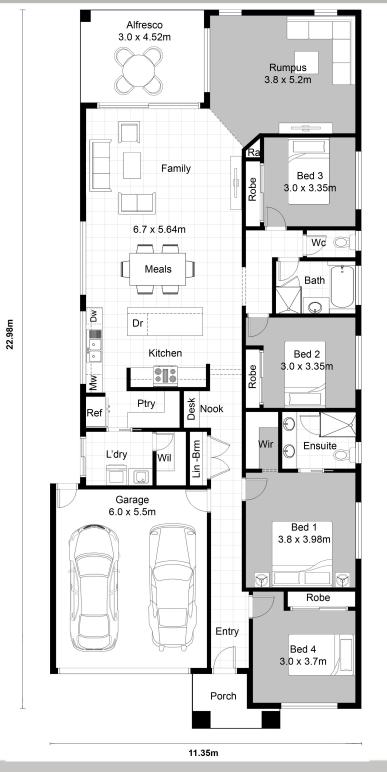

## LANCASHIRE 240A

## FEATURES

- · 4 spacious bedrooms & Sudy Nook-desk
- Large kitchen with walk in pantry, overlooking large living space and undercover Alfresco
- · Loads of storage, including Walk in Linen
- Rumpus (2<sup>nd</sup> living area)
- Double lock up garage

## Designed for 12.5 x 32m

 Total area:
 239.64m2 (25.77sq)

 Residence:
 186.21m2 (20.02sq)

 Porch:
 3.83m2 (0.41sq)

 Alfresco
 13.56m2 (1.46sq)

 Garage:
 36.04m2 (3.88sq)