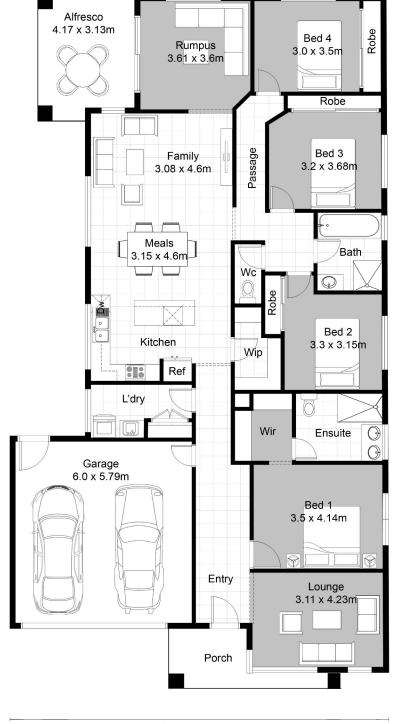

## HOLLY 245

## **FEATURES**

- 4 spacious bedrooms
- · Functional kitchen with walk in pantry
- · Alfresco great for entertaining
- Rumpus (2<sup>nd</sup> living area)
- Front Lounge (3<sup>rd</sup> living area)
- Double lock up garage

## Designed for 14 X 30m land

 Total area:
 244.68m2 (26.34sq)

 Residence:
 187.8m2 (20.21sq)

 Porch:
 6.42m2 (0.69sq)

 Alfresco
 12.30m2 (1.32sq)

 Garage:
 38.16m2 (4.11sq)

12.39m