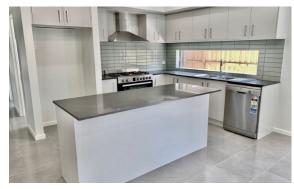

## **FEATURES**

- 4 spacious bedrooms
- · Functional kitchen with walk in pantry
- · Alfresco great for entertaining
- Rumpus (2<sup>nd</sup> living area)
- Front Lounge (3<sup>rd</sup> living area)
- Double lock up garage