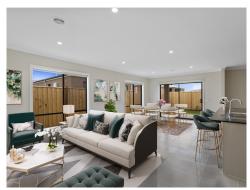

## **FEATURES**

- · 4 spacious bedrooms
- · 2 Living areas
- · Bedroom 1 with large Ensuite & WIR
- · Generous kitchen with Walk in pantry
- · Loads of storage
- · Double lock up garage
- Undercover Alfresco