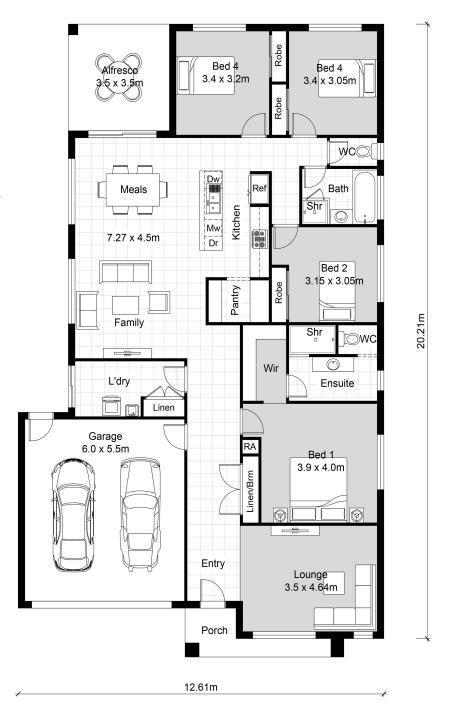

## HOLLY 231

## **FEATURES**

- · 4 spacious bedrooms
- · 2 Living areas
- · Bedroom 1 with large Ensuite & WIR
- · Generous kitchen with Walk in pantry
- · Loads of storage
- · Double lock up garage
- Undercover Alfresco

## Designed to fit a 14m x 28m Block

 House area:
 230.93m2 (24.83sq)

 Residence:
 177.36m2 (19.07sq)

 Porch:
 5.19m2 (0.56sq)

 Alfresco:
 12.21m2 (1.31sq)

 Garage:
 36.17m2 (3.89sq)