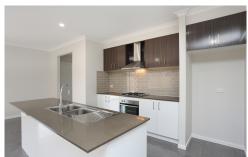

## **FEATURES**

- · 4 spacious bedrooms
- · 2 Living areas
- · Bedroom 1 with large Ensuite & WIR
- · Generous kitchen with Walk in pantry
- · Loads of storage
- · Double lock up garage
- Undercover Alfresco