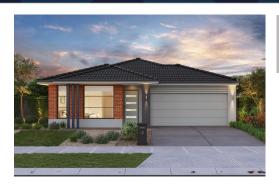

## HOLLY 188

## **FEATURES**

- 4 spacious bedrooms
- 2 bathrooms
- · Generous kitchen
- Walk in pantry
- Open plan living
- · Broom / Linen cupboard
- Double lock up garage
- Undercover Alfresco

Designed to fit a 12.5 x 25m block of land