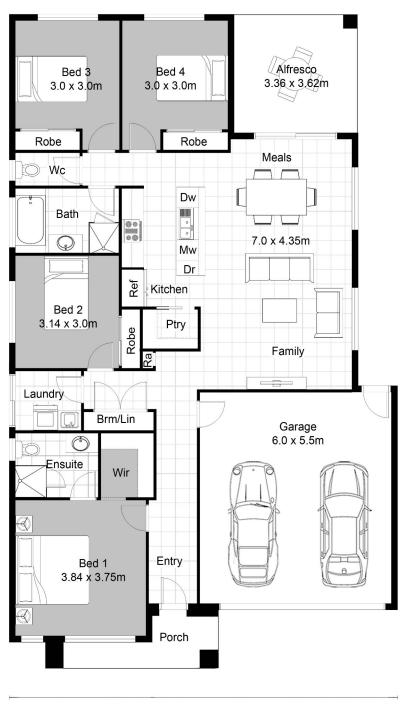

## **FEATURES**

- 4 spacious bedrooms
- 2 bathrooms
- · Generous kitchen
- Walk in pantry
- Open plan living
- · Broom / Linen cupboard
- Double lock up garage
- Undercover Alfresco

Designed to fit a 12.5 x 25m block of land

 House area:
 188.11m2 (20.24sq)

 Residence:
 135.38m2 (14.56sq)

 Porch:
 4.53m2 (0.49sq)

 Alfresco:
 12.16m2 (1.31sq)

 Garage:
 36.04m2 (3.88sq)

11.35m