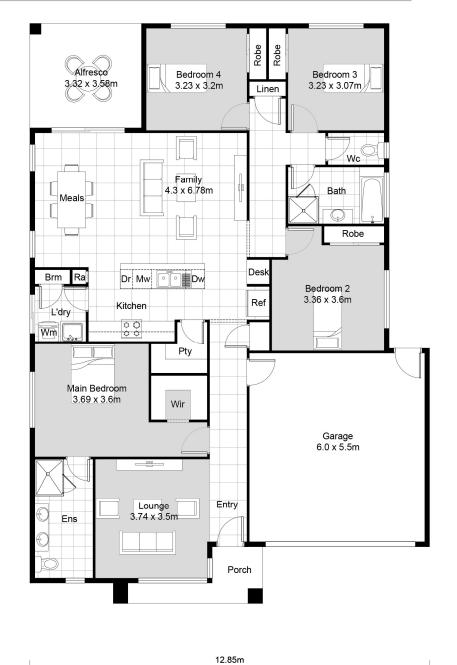

## Firenze 215

## **FEATURES**

- 4 spacious bedrooms
- Bed 1 with large Ens & WIR
- Large kitchen
- · Walk in pantry
- Double lock up garage
- Large open plan living
- Undercover Alfresco
- Formal lounge (2<sup>nd</sup> living)

## Designed to fit a 14m x 26m Block

 House area:
 215.06m2 (23.12sq)

 Residence:
 162.41m2 (17.46sq)

 Porch:
 4.70m2 (.50sq)

 Alfresco:
 11.89m2 (1.28sq)

 Garage:
 36.06m2 (3.88sq)

VICTURNKEYHOMES.COM.AU

Images are used for illustrative purposes only. All plans and facades are indicative concepts and are not intended to be an actual depiction of the building. Fencing, paths, driveway and landscaping are not necessarily to scale. Images of some items may be an upgrade. All dimensions and sizes are approximate, and can vary with different facades, and also due to building code, regulations, and Developer Design Guidelines. Refer to contract documentation for details. Working drawings take precedence over this brochure. Always refer to endorsed/council approved plans. Siting and position of garage are for illustration purposes only and may change subject to approval by relevant authorities. House design can be mirror imaged to suit a crossover being on the opposite side to illustration. Contact Vic Turnkey Homes for full details. The builder reserves the right to amend specifications and price without notice. This floorplan is for the exclusive use of Vic Turnkey Homes Pty Ltd.