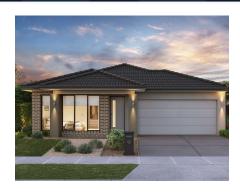

## FIRENZE 208

## **FEATURES**

- 4 spacious bedrooms
- Bed 1 with large Ens & WIR
- Large kitchen
- · Walk in pantry
- · Double lock up garage
- · Large open plan living
- · Undercover Alfresco
- Formal lounge (2<sup>nd</sup> living)