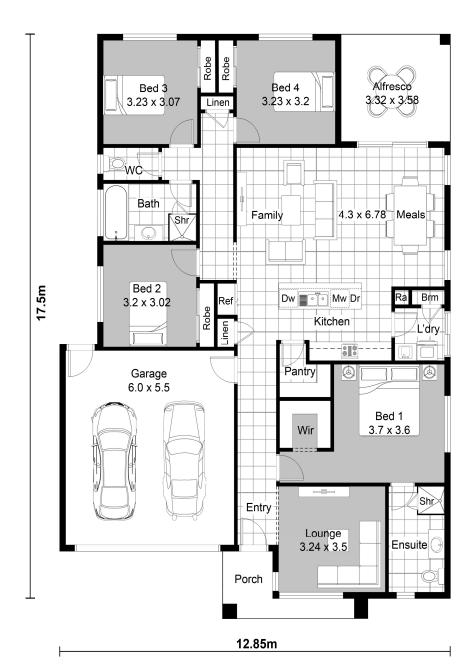

## **FEATURES**

- 4 spacious bedrooms
- Bed 1 with large Ens & WIR
- Large kitchen
- · Walk in pantry
- · Double lock up garage
- · Large open plan living
- · Undercover Alfresco
- Formal lounge (2<sup>nd</sup> living)

## Designed to fit a 14m x 25m Block

 House area:
 208m2
 (22.37 sq)

 Residence:
 154.89m2
 (16.65sq)

 Porch:
 5.18m2
 (.56sq)

 Alfresco:
 11.89m2
 (1.28sq)

 Garage:
 36.06m2
 (3.88sq)

House length: 17.5m House width: 12.85m