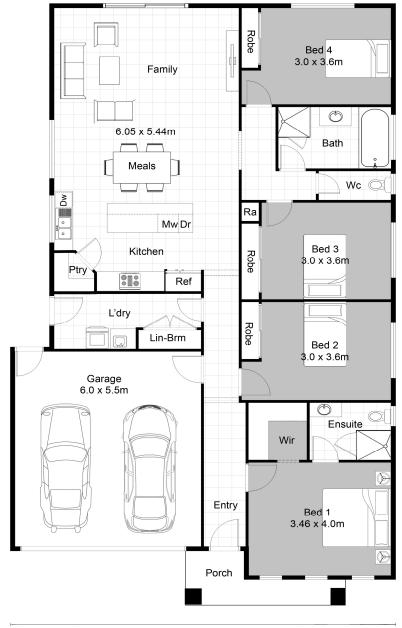

## **ESSEX 191**

## **FEATURES**

- 4 spacious bedrooms
- · 2 bathrooms
- · Large kitchen with walk in pantry
- · Large laundry with double lin/brm
- · Large open plan living
- Double lock up garage

## Designed for 12.5 x 25m land (Conditions Apply)

 Total area:
 190.69m2 (20.50sq)

 Residence:
 149.82m2 (16.11sq)

 Porch:
 4.83m2 (0.52sq)

 Garage:
 36.04m2 (3.87sq)

11.35m