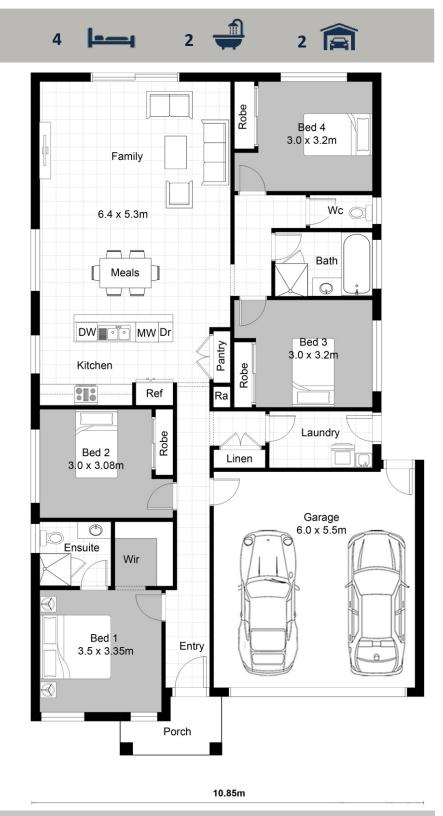

## **ESSEX 181**

## **FEATURES**

- 4 spacious bedrooms
- 2 bathrooms
- · Galley kitchen with double door pantry
- · Double door Linen
- · Double lock up garage

## Designed for 12.5 x 25m land (Conditions Apply)

 Total area:
 181.01m2 (19.46sq)

 Residence:
 141.29m2 (15.19sq)

 Porch:
 3.56m2 (0.38sq)

 Garage:
 36.16m2 (3.89sq)