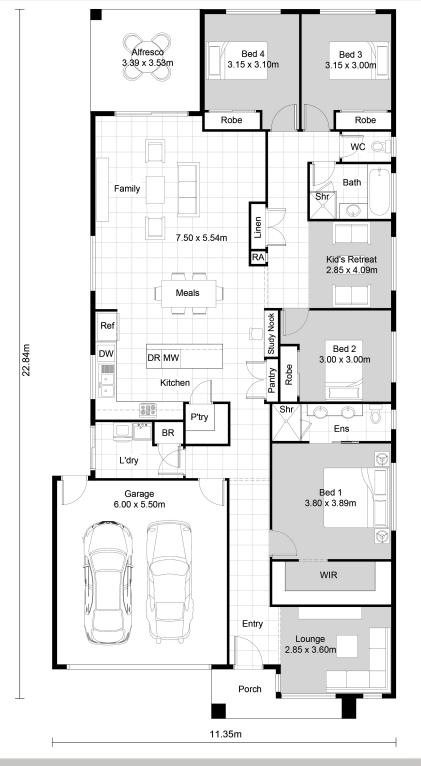

## **DEBONAIR 239**

# 4 | 3 2 2 2

#### **FEATURES**

- 4 spacious bedrooms
- 3 separate Living spaces
- Large kitchen with walk in pantry, overlooking a generous open plan living space
- Undercover Alfresco
- · Loads of storage
- · Double vanity and oversized shower to ensuite
- Double lock up garage

#### Designed for 12.5 x 32m

 Total area:
 239.36m2 (25.74sq)

 Residence:
 186.59m2 (20.06sq)

 Porch:
 4.76m2 (0.51sq)

 Alfresco
 11.97m2 (1.29sq)

 Garage:
 36.04m2 (3.88sq)