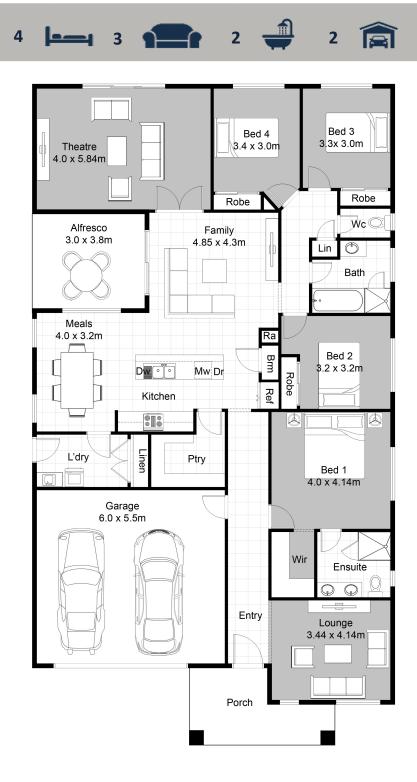

## CAMBRIDGE 261

FEATURES

- 4 spacious bedrooms
- 2 bathrooms
- · Large kitchen with large walk in pantry
- Undercover Alfresco
- Loads of storage options
- Theatre + Living (3 living areas)
- Double vanity to ensuite
- Double lock up garage

## Designed for 15 x 30m

| Total area: | 260.82m2 | (28.04sq) |
|-------------|----------|-----------|
| Residence:  | 203.27m2 | (21.86sq) |
| Porch:      | 5.41m2   | (0.58sq)  |
| Alfresco    | 11.4m2   | (1.22sq)  |
| Garage:     | 40.74m2  | (4.38sq)  |

21.94m

12.5m