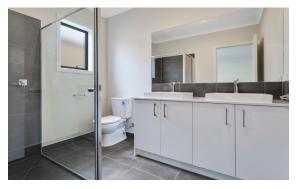

## CAMBRIDGE 261

FEATURES

- 4 spacious bedrooms
- 2 bathrooms
- · Large kitchen with large walk in pantry
- Undercover Alfresco
- Loads of storage options
- Theatre + Living (3 living areas)
- Double vanity to ensuite
- Double lock up garage