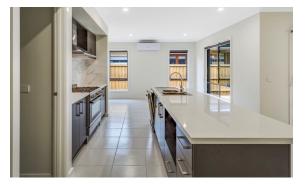

## CAMBRIDGE 261

FEATURES

- 4 spacious bedrooms
- 2 bathrooms
- · Large kitchen with large walk in pantry
- Undercover Alfresco
- Loads of storage options
- Theatre + Living (3 living areas)
- Double vanity to ensuite
- Double lock up garage