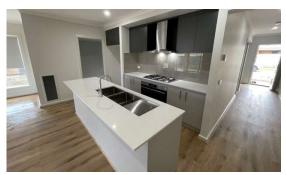

## **FEATURES**

- · 4 spacious bedrooms
- · 2 bathrooms
- Kitchen with large walk in pantry
- · Alfresco great for entertaining
- Double linen
- Formal Lounge (2<sup>nd</sup> living area)
- Double lock up garage