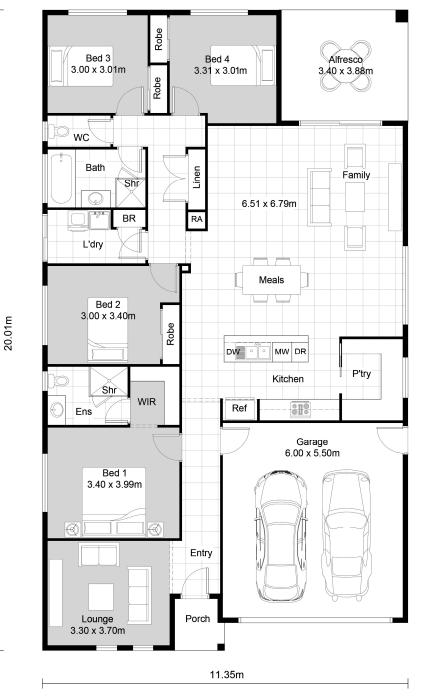

## **FEATURES**

- · 4 spacious bedrooms
- · 2 bathrooms
- Kitchen with large walk in pantry
- · Alfresco great for entertaining
- Double linen
- Formal Lounge (2<sup>nd</sup> living area)
- Double lock up garage

## Designed for 12.5 x 28m

 Total area:
 221.00m2 (23.77sq)

 Residence:
 168.51m2 (18.12sq)

 Porch:
 2.41m2 (0.26sq)

 Alfresco
 14.11m2 (1.52sq)

 Garage:
 35.97m2 (3.87sq)