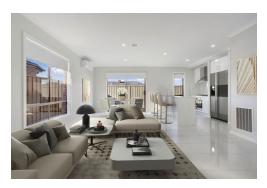

## **FEATURES**

- · 4 bedrooms
- 2 Living areas
- · Large open plan living
- Large walk in pantry
- Double lock up garage

## Designed for 10.5 x 28m land (conditions apply)

 Total area:
 190.34m2 (20.47sq)

 Residence:
 148.85m2 (16sq)

 Porch:
 5.45m2 (0.59sq)

 Garage:
 36.04m2 (3.88sq)