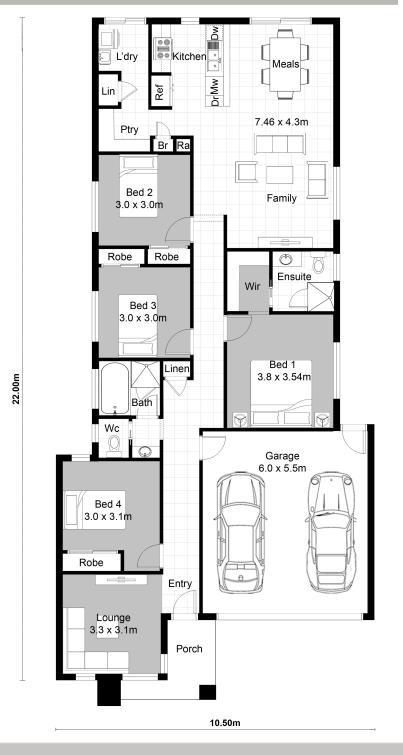

## **FEATURES**

- · 4 bedrooms
- 2 Living areas
- · Large open plan living
- Large walk in pantry
- Double lock up garage

## Designed for 10.5 x 28m land (conditions apply)

 Total area:
 190.34m2 (20.47sq)

 Residence:
 148.85m2 (16sq)

 Porch:
 5.45m2 (0.59sq)

 Garage:
 36.04m2 (3.88sq)